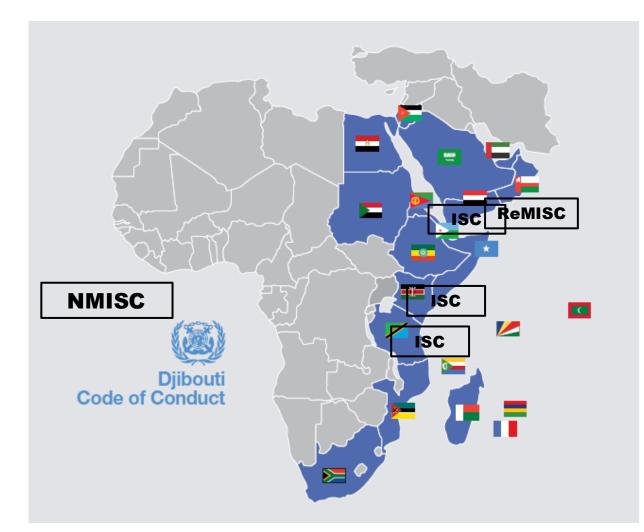

## **1.THE DCOC/ISN**

- 1. 3 ISCs & 1 ReMISC
- 2. Development of the NMISC for each participating states
- 3. Aim : To facilitate improved regional maritime security, law enforcement and governance capabilities in order to support maritime sector development and a sustainable blue economy, within the context of the United Nations 2030 Agenda and the Sustainable Development Goals.