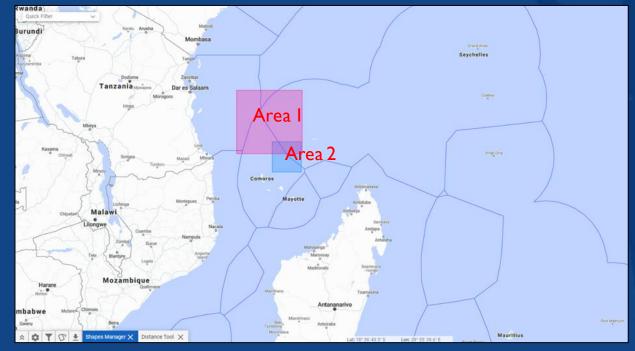

## **OP Sunfish - September 2022**

- OPS Area 1&2 *108,000 km*<sup>2</sup>
- Flight time 07hrs
  - Seychelles Dornier 228: 07hrs
  - Helicopter (Royal Navy): 00hrs
- Maritime patrol time: 70:33hrs
  - HMS MONTROSE (Royal Navy): 24:33hrs
  - Ps Etoile (Seychelles): 46:00hrs
- Monitored Vessels: 30
- VOI Boarded : 00

### **OP Sunfish - September 2022**

### **OP Marlin - September 2022**

- **OPS Area 1, 2 & 3 –** 150,000 km<sup>2</sup>
- Flight time 35:37hrs
  - HE Dornier 11:07hrs
  - UAV (EUNAVFOR) 07:30hrs
  - Helicopter (EUNAVFOR 05:00hrs
  - Maritime patrol time: 131:33hrs
    - Numancia (EUNAVFOR) 2 days 15hrs 33mins
    - PS Etoile (Seychelles) 2 days
- Monitored Vessels: 20
- VOI Boarded : 0