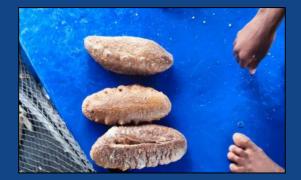

#### **Initial Intel**

- 08:00 25/04/2023 SDM from Malagasy EEZ towards Port Victoria
- Morning of 26/04/2023 SDM identified 2x VOI in vicinity of Providence
- 56 Malagasy crew were onboard and both vessels were stateless
- SCG boarded both vessels and found +600 sea cucumber
- Channels of communication were established between RCOC/RMIFC/NISCC/MIFC