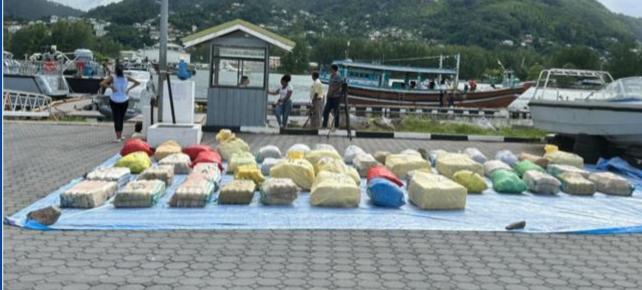

#### Outcome

Seizure of crystal methamphetamine by HMS MONTROSE from a dhow **after** leaving the area of operation

The drugs totaled 870kg when counted, worth around £15.5m wholesale value in the UK according to the National Crime Agency