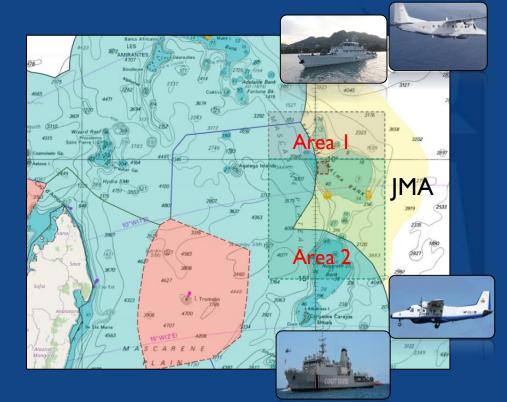

### **OP Marlin - September 2022**

- **OPS Area 1, 2 & 3 –** 150,000 km<sup>2</sup>
- Flight time 35:37hrs
  - HE Dornier 11:07hrs
  - UAV (EUNAVFOR) 07:30hrs
  - Helicopter (EUNAVFOR 05:00hrs
  - Maritime patrol time: 131:33hrs
    - Numancia (EUNAVFOR) 2 days 15hrs 33mins
    - PS Etoile (Seychelles) 2 days
- Monitored Vessels: 20
- VOI Boarded : 0