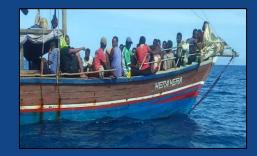

#### Information received

4th January 2023 - 2x Sri Lankan fishing vessels suspected to be engaged in human trafficking left Sri Lanka intended destination of La Reunion.

#### Vessels of Interest (VOI's)

- IMULA 0532 w ith 72 pax
- MULA 0454 with 54 pax