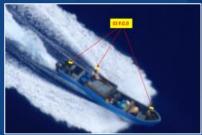

## **OP Red Snapper - 2021**

**Outcomes and Lessons Learnt** 

- Recognise current maritime traffics (06 FV, 01 CG, 01 TK & 03 SK)
- Practical implementation of the MASE architecture
- Confirmed the outcome of the research analysis (RMIFC) on illegal activities
- Provided a potential deterrent effects within the region
- Enhanced MDA within the area of interest
- Boosted the Monitoring, control and surveillance strategic
- Identify constraints, threats and challenges

### **OP Red Snapper- 2021**