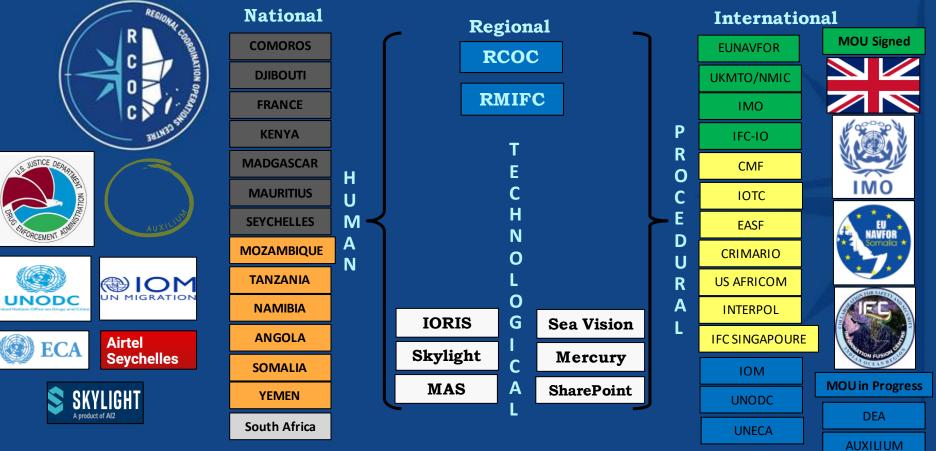

### **MASE Information Matrix**

|            | Surface | Aerial |
|------------|---------|--------|
| COMOROS    | 02      | 00     |
| DJIBOUTI   | 04      | 00     |
| MADAGASCAR | 02      | 00     |
| KENYA      | 01      | 01     |
| MAURITIUS  | 04      | 02     |
| SEYCHELLES | 04      | 02     |
| TOTAL      | 17      | 05     |

### **Operational Structure & Stages of Operation**