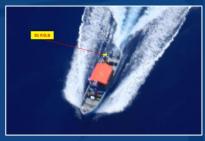

# **OP Yellowfin - November 2022**

- OPS Area Seychelles & Mauritius 424,287 km<sup>2</sup>
- Flight time 28:35hrs
  - Seychelles Dornier 6:30hrs
  - Mauritus Dornier 22:35hrs
- Maritime patrol time: 70:33hrs
  - NCG Baracuda (Mauritus) 9 days 17hrs
  - PS Etoile (Seychelles) 7 days
- Monitored Vessels: 08
- **VOI Boarded :** 1 Ruey Chien Tsai 168Taiwan Flag unauthorized use of Mauritian flag

### **OP Yellowfin - November 2022**

Outcome

The fishing vessel RUEY CHIEN TSAI 168 was intercepted during Operation Yellowfin for flying the Mauritian flag without being registered in Mauritius.

The boat was escorted to Port Louis by the Mauritian Coast Guard for further investigation before possible prosecution.

The fish was transferred to the refrigerated boat YA CHIO with the authorisation of the ministry in charge of the blue economy, marine resources, fishing and shipping.