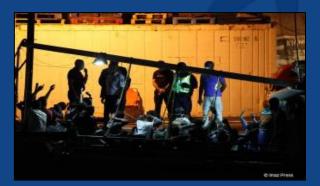

#### Arrival in La Reunion

- At 23:00 the IMULA 0532 entered La Reunion Territorial Waters
- Proceeded west on the northern part of the island
- Entered port near Saint-Paul in the early hours of Saturday morning at 04:40
- Established that 69 people including 7x women and 6x children on board
- The 69 migrants were taken in charge by the department of Fire and Rescue Service and State Services
- Majority of persons onboard repatriated to Sri Lanka