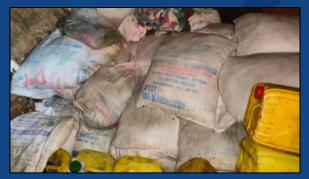

#### **Initial Intel**

- 08:00 25/04/2023 SDM from Malagasy EEZ towards Port Victoria
- Morning of 26/04/2023 SDM identified 2x VOI in vicinity of Providence
- 56 Malagasy crew were onboard and both vessels were stateless
- SCG boarded both vessels and found +600 sea cucumber
- Channels of communication were established between RCOC/RMIFC/NISCC/MIFC