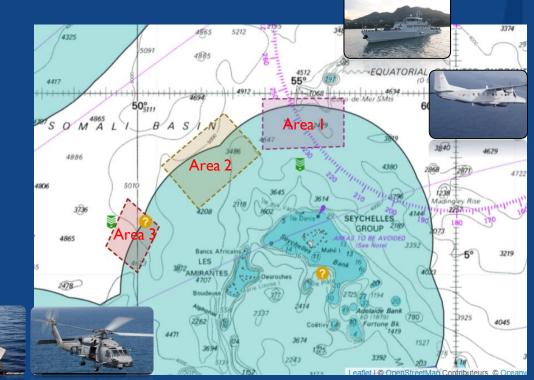

## **OP Sunfish - September 2022**

- OPS Area 1&2 *108,000 km*<sup>2</sup>
- Flight time 07hrs
  - Seychelles Dornier 228: 07hrs
  - Helicopter (Royal Navy): 00hrs
- Maritime patrol time: 70:33hrs
  - HMS MONTROSE (Royal Navy): 24:33hrs
  - Ps Etoile (Seychelles): 46:00hrs
- Monitored Vessels: 30
- VOI Boarded : 00

### **OP Sunfish - September 2022**

#### Outcome

Seizure of crystal methamphetamine by HMS MONTROSE from a dhow **after** leaving the area of operation

The drugs totaled 870kg when counted, worth around £15.5m wholesale value in the UK according to the National Crime Agency

Successful boarding's like this help to deter people from using the sea for criminal purposes