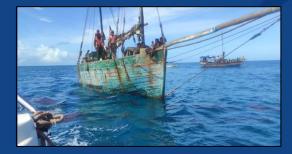

#### Response

- **PS Zoroaster** Identified one of the VOI's involved in IUU at position 10 54.120'S
- SCG boarded VOI
- 11x crew cross decked 7x crew remained onboard
- SCG towed vessel back towards Seychelles EEZ
- Whilst being towed the VOI began to fall apart 7x crew cross decked to PSZ
- PSZ arrived at Farquhar at 17:00 Thursday 20/04/2023