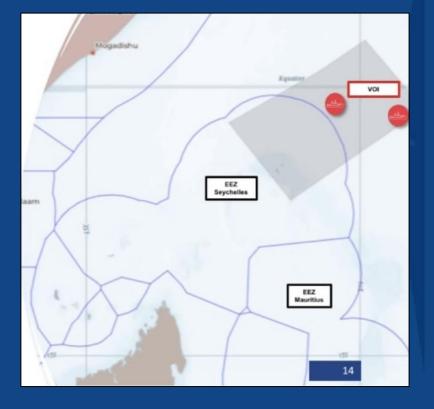

## **OP Sunfish - September 2022**

- OPS Area 1&2 *108,000 km*<sup>2</sup>
- Flight time 07hrs
  - Seychelles Dornier 228: 07hrs
  - Helicopter (Royal Navy): 00hrs
- Maritime patrol time: 70:33hrs
  - HMS MONTROSE (Royal Navy): 24:33hrs
  - Ps Etoile (Seychelles): 46:00hrs
- Monitored Vessels: 30
- VOI Boarded : 00

### **OP Sunfish - September 2022**

#### Outcome

Seizure of crystal methamphetamine by HMS MONTROSE from a dhow **after** leaving the area of operation

The drugs totaled 870kg when counted, worth around £15.5m wholesale value in the UK according to the National Crime Agency

Successful boarding's like this help to deter people from using the sea for criminal purposes