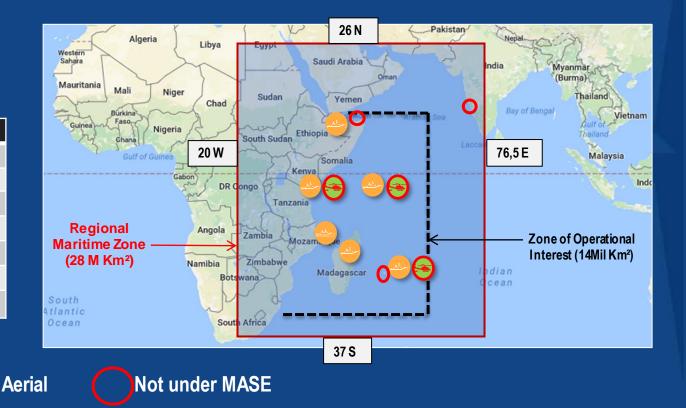

### **MASE Information Matrix**

|            | Surface | Aerial |
|------------|---------|--------|
| COMOROS    | 02      | 00     |
| DJIBOUTI   | 04      | 00     |
| MADAGASCAR | 02      | 00     |
| KENYA      | 01      | 01     |
| MAURITIUS  | 04      | 02     |
| SEYCHELLES | 04      | 02     |
| TOTAL      | 17      | 05     |

### MASE Assets within the Regional Zone of Operational Interest