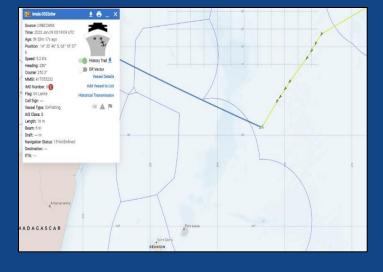

#### Response

- RCOC Watch standers used Sea Vision to identify location IMULA 0532 with 72 pax
- RCOC Watch standers monitored movement and relayed information & activity
- RCOC ILO's communicated to allow for clarity and alignment on operational coordination
- UK ILO confirmed location of IMULA 0454 with 54 pax Diego Garcia

#### Providence Island 36Nm from 14nm fron Farquhar Farquhar Island S8nm from Farquhar Course 200