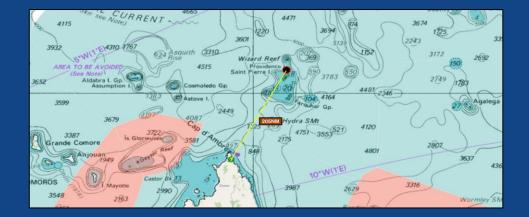

#### Information received

19th April 2023 - 4x Malagasy fishing vessels suspected to be engaged in IUU were spotted near Farquhar and Providence Island.

#### Vessels of Interest (VOI's)

- Saint Cecile
- Talina

#### Response

- **PS Zoroaster** Identified one of the VOI's involved in IUU at position 10 54.120'S
- SCG boarded VOI
- 11x crew cross decked 7x crew remained onboard
- SCG towed vessel back towards Seychelles EEZ
- Whilst being towed the VOI began to fall apart 7x crew cross decked to PSZ
- PSZ arrived at Farquhar at 17:00 Thursday 20/04/2023