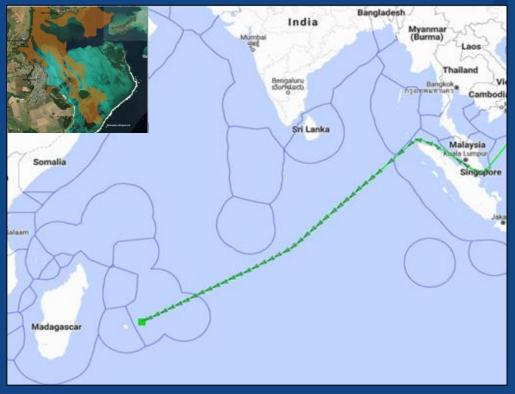

### MASE Assets within the Regional Zone of Operational Interest

### **MASE Information Matrix**

|            | Surface | Aerial |
|------------|---------|--------|
| COMOROS    | 02      | 00     |
| DJIBOUTI   | 04      | 00     |
| MADAGASCAR | 02      | 00     |
| KENYA      | 01      | 01     |
| MAURITIUS  | 04      | 02     |
| SEYCHELLES | 04      | 02     |
| TOTAL      | 17      | 05     |