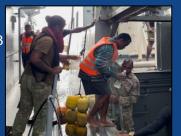

#### Response

- **PS Zoroaster** Identified one of the VOI's involved in IUU at position 10 54.120'S
- SCG boarded VOI
- 11x crew cross decked 7x crew remained onboard
- SCG towed vessel back towards Seychelles EEZ
- Whilst being towed the VOI began to fall apart 7x crew cross decked to PSZ
- PSZ arrived at Farquhar at 17:00 Thursday 20/04/2023

#### Response from Saya de Malha

- 17:35 SDM from Port Victoria towards Farquhar ETA 15:00 23/04/2023
- Intention to transfer 18x pax from PSZ to SDM SDM transfer 18x pax Malagasy EEZ
- 21:00 23/04/2023 SDM arrived at Farquhar
- 08:30 24/04/2023 SDM transfer 18x pax Note daylight hour transfer for safety
- 08:30 SDM from Farquhar towards Malagasy EEZ ETA at RV loc 08:00 25/04/2023
- 07:00 25/04/2023 SDM arrived at RV loc with PC Malaky
- 18x pax issued life jackets and transferred from SDM to PC Malaky
- SDM from Nosy Bay towards Port Victoria ETA 22:00 28/04/2023