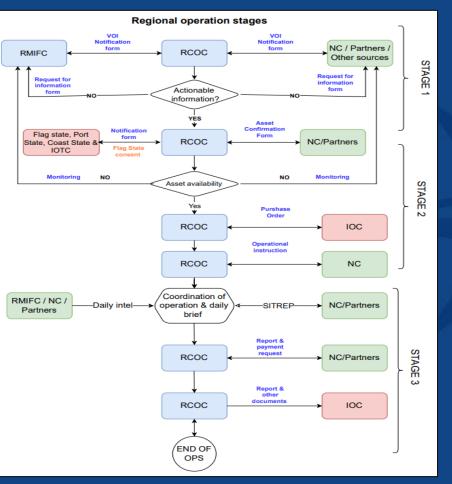

### **Operational Structure & Stages of Operation**

### Four Operational Stages

- 1. Normal Watch
- 2. Reinforced Watch
- 3. Simple Coordination (IMT)
- 4. Coordination with MASE Assets