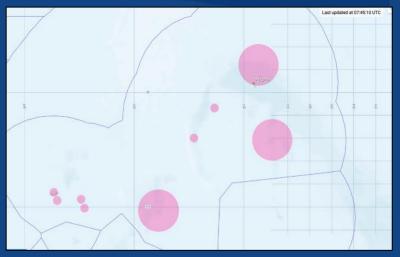

### **MASE Information Matrix**

|            | Surface | Aerial |
|------------|---------|--------|
| COMOROS    | 02      | 00     |
| DJIBOUTI   | 04      | 00     |
| MADAGASCAR | 02      | 00     |
| KENYA      | 01      | 01     |
| MAURITIUS  | 04      | 02     |
| SEYCHELLES | 04      | 02     |
| TOTAL      | 17      | 05     |

Surface

### MASE Assets within the Regional Zone of Operational Interest