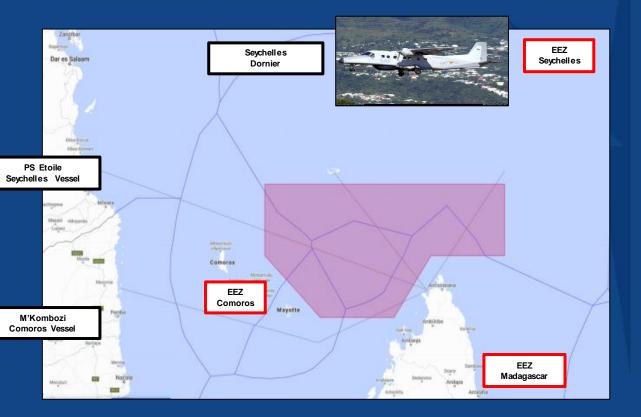

### **MASE Information Matrix**

|            | Surface | Aerial |
|------------|---------|--------|
| COMOROS    | 02      | 00     |
| DJIBOUTI   | 04      | 00     |
| MADAGASCAR | 02      | 00     |
| KENYA      | 01      | 01     |
| MAURITIUS  | 04      | 02     |
| SEYCHELLES | 04      | 02     |
| TOTAL      | 17      | 05     |

### MASE Assets within the Regional Zone of Operational Interest