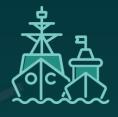

**S** SKYLIGHT

Skylight helps make better and faster decisions.

Skylight shifts through extensive collections of satellite imagery to identify vessels of varying sizes, correlating them with AIS data and highlighting those vessels not broadcasting their position ("dark" vessels).