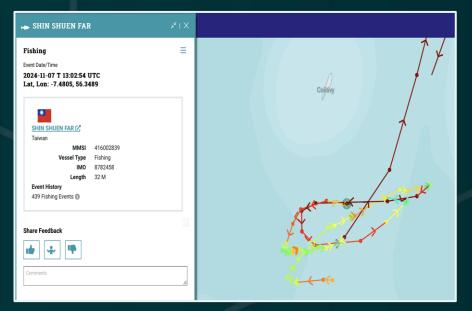

#### Standard Rendez-Vous

**Fishing** 

Dark Rendez-Vous

Entry in an Area of Interest