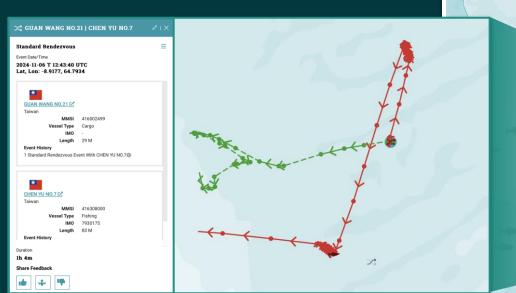

#### Standard Rendez-Vous

**Fishing** 

Dark Rendez-Vous

Entry in an Area of Interest