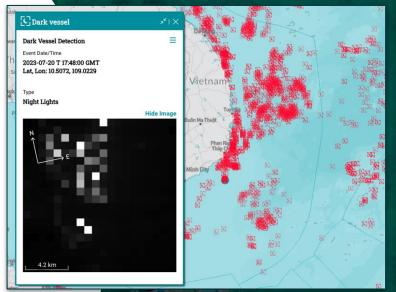

**S** SKYLIGHT

Skylight helps make better and faster decisions.

Skylight shifts through extensive collections of satellite imagery to identify vessels of varying sizes, correlating them with AIS data and highlighting those vessels not broadcasting their position ("dark" vessels).

#### Real-time Monitoring of Vessel Behaviours

Skylight analyzes 100 million AIS messages every day to provide a comprehensive real-time overview of maritime activity across the world.

We are the only AI technology able to surface maritime activity on AIS within minutes of it happening.