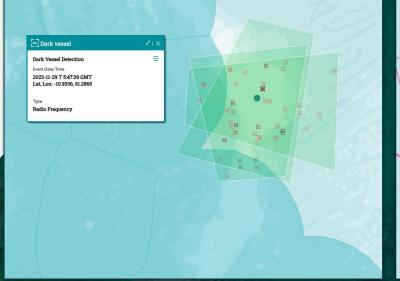

**S** SKYLIGHT

Skylight helps make better and faster decisions.

Skylight shifts through extensive collections of satellite imagery to identify vessels of varying sizes, correlating them with AIS data and highlighting those vessels not broadcasting their position ("dark" vessels).