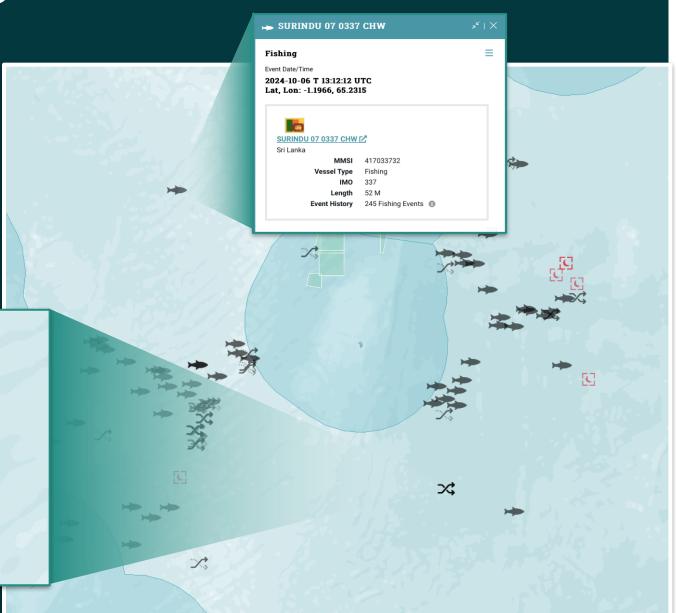

#### Real-time Monitoring of Vessel Behaviours

Skylight analyzes 100 million AIS messages every day to provide a comprehensive real-time overview of maritime activity across the world.

We are the only AI technology able to surface maritime activity on AIS within minutes of it happening.