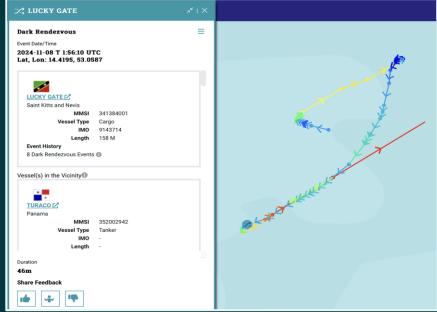

#### Standard Rendez-Vous

**Fishing** 

Dark Rendez-Vous

Entry in an Area of Interest