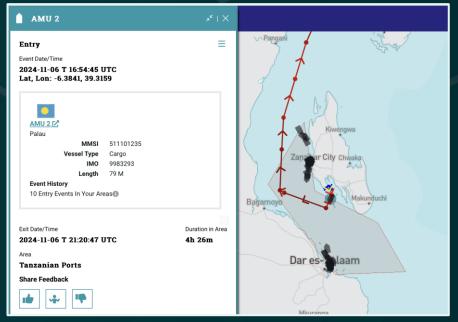

#### Standard Rendez-Vous

**Fishing** 

Dark Rendez-Vous

Entry in an Area of Interest