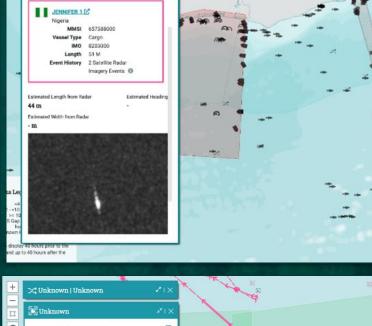

ment Operations



Protection of Marine Protected Areas (MPA)



National Fleet Management



Application of Port State Measures Agreement (PSMA)



#### **How Skylight Works**



Leveraging **AI technology** to provide 24/7 monitoring of maritime activity worldwide.



Emphasis on **real-time to near real-time intelligence** for immediate action.



**Offered at no cost** to all agencies sharing our mission.

**S** SKYLIGHT

Skylight helps make better and faster decisions.



Skylight shifts through extensive collections of satellite imagery to identify vessels of varying sizes, correlating them with AIS data and highlighting those vessels not broadcasting their position ("dark" vessels).

We process public satellite imagery for vessels globally faster than anyone else in the world.













#### Real-time Monitoring of Vessel Behaviours

Skylight analyzes 100 million AIS messages every day to provide a comprehensive real-time overview of maritime activity across the world.

We are the only AI technology able to surface maritime activity on AIS within minutes of it happening.





#### Standard Rendez-Vous





**Fishing** 

Dark Rendez-Vous





Entry in an Area of Interest



### Skylight User Interface







# Our partners in the Eastern Indian Ocean region

+30 government agencies using Skylight in the Western Indian Ocean (WIO) Region alone.



















#### Contacts

**Théo Girard** 

Regional Manager for the Gulf of Guinea and the Indian Ocean

Skylight / AI2

Email: theog@allenai.org

WhatsApp: +33 6 49 609 853

https://www.skylight.global/