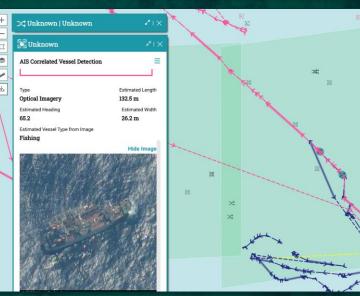

**S** SKYLIGHT

Skylight helps make better and faster decisions.

Skylight shifts through extensive collections of satellite imagery to identify vessels of varying sizes, correlating them with AIS data and highlighting those vessels not broadcasting their position ("dark" vessels).