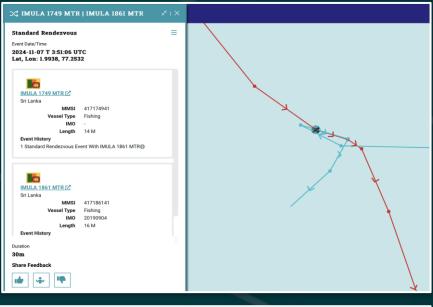

#### Standard Rendez-Vous

**Fishing** 

Dark Rendez-Vous

Entry in an Area of Interest