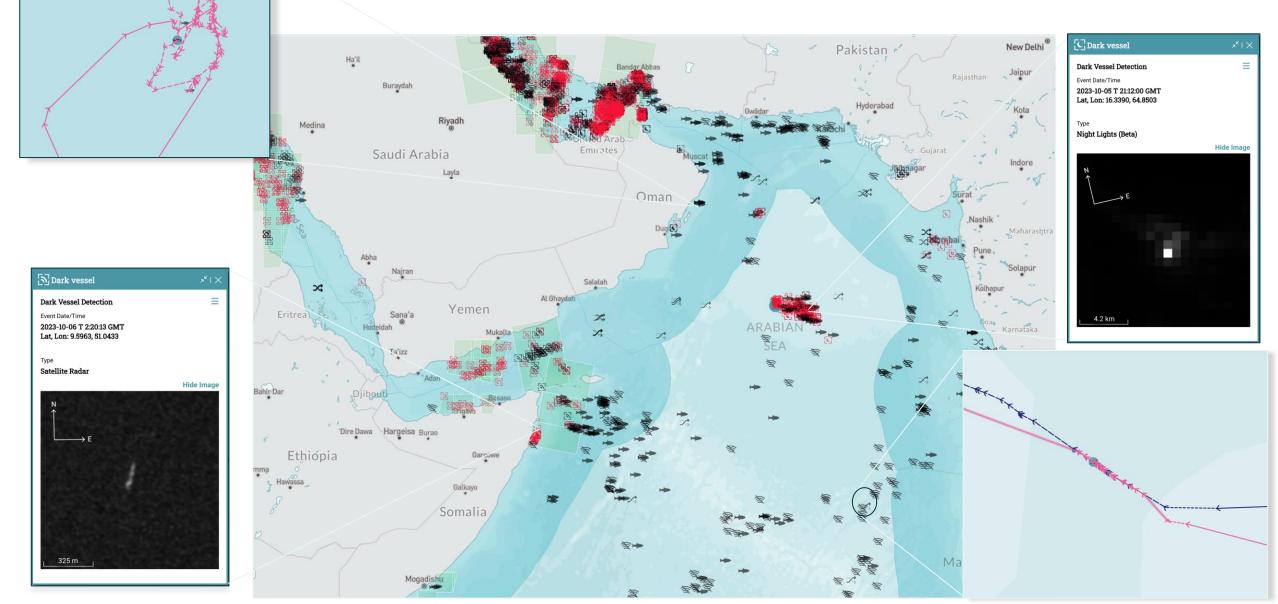

**S** SKYLIGHT

Skylight helps make better and faster decisions.

Skylight shifts through extensive collections of satellite imagery to identify vessels of varying sizes, correlating them with AIS data and highlighting those vessels not broadcasting their position ("dark" vessels).

#### Real-time Monitoring of Vessel Behaviours

Skylight analyzes 100 million AIS messages every day to provide a comprehensive real-time overview of maritime activity across the world.

We are the only AI technology able to surface maritime activity on AIS within minutes of it happening.