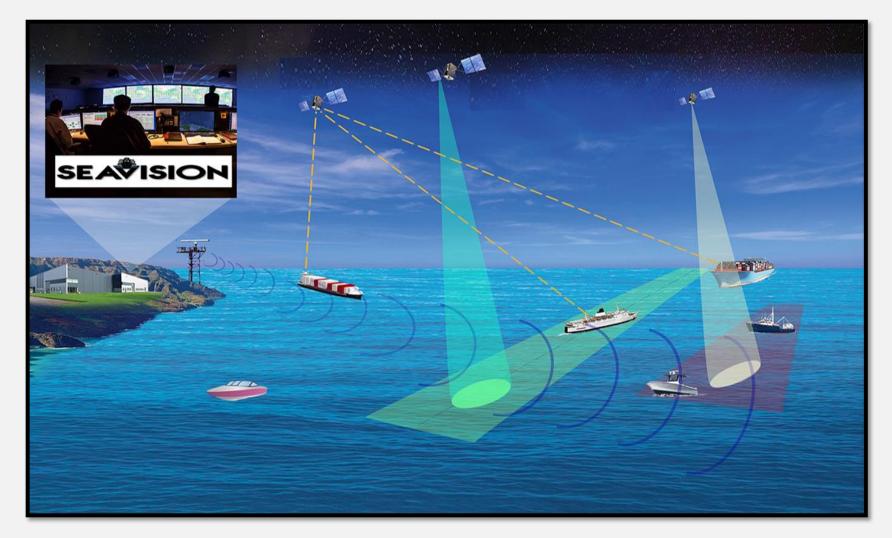

#### SeaVision provides Maritime Domain Awareness.

Safety Search and Rescue ♦ Accidents at Sea Navies ♦ Coast Guard ♦ Port Authority

Security Terrorism ♦ Robbery ♦ Piracy ♦ Human Trafficking ♦ Illegal cargo Coast Guard ♦ Port Authority ♦ Maritime Police

> Economic IUU fishing ♦ Oil Spills Customs ♦ Fisheries

Environment Oil Spill ◆ Illegal Dumping Environmental Agencies

# System Overview

- Unclassified, webbased Maritime Situational Awareness tool
- Visualize and correlate multiple data sources
  - Geo-Spatial Data
  - Databases
- Rules-based analytics to evaluate and notify users of maritime events