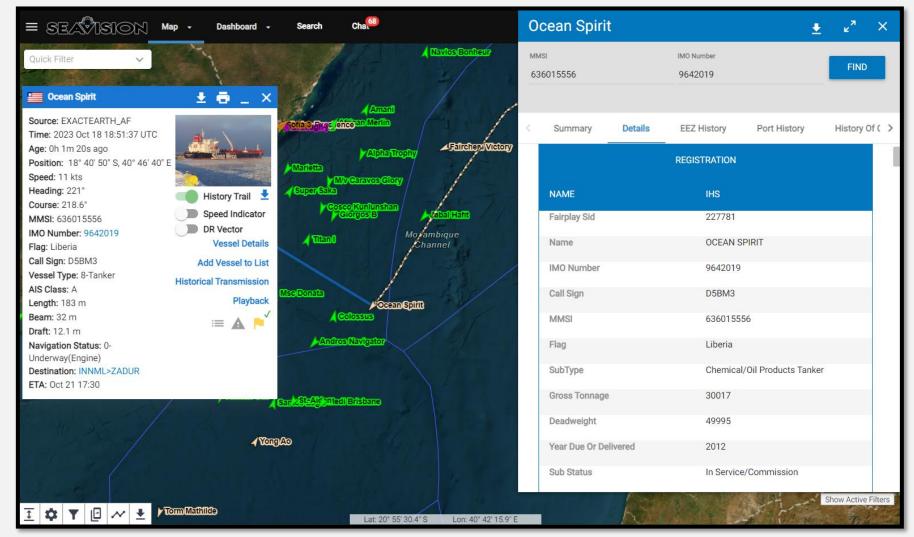

## Vessel Details

| Collapse All |                                                                                                                  |                           |
|--------------|------------------------------------------------------------------------------------------------------------------|---------------------------|
|              |                                                                                                                  |                           |
|              |                                                                                                                  |                           |
|              | Ship Status                                                                                                      | In Service/Commission     |
|              | Ship Builder                                                                                                     | Tsuneishi Heavy Inds Cebu |
|              |                                                                                                                  |                           |
|              |                                                                                                                  |                           |
|              |                                                                                                                  | . 1                       |
| hipping Ltd  |                                                                                                                  | + AMAN                    |
|              |                                                                                                                  |                           |
|              | part Philippe                                                                                                    | A MULTICED                |
|              | and the second |                           |
|              | © Harimur Brockmueller<br>MarineTraffic.com                                                                      |                           |
|              |                                                                                                                  |                           |

International Maritime Organization Ship Registry Database provide valuable information for IMO registered ships

- Registration Details
- Ownership history
- Port State Control inspection records
- Port Call records

| Flag, Call Sign and MMSI History |          |           |                |
|----------------------------------|----------|-----------|----------------|
| Flag                             | Callsign | MMSI      | Effective Date |
| Germany ,Liberia                 | _        | _         | 2006-08        |
| Hong Kong                        | VRFS6    | 477627100 | 2009-11        |
| Panama                           | 3E2389   | 352978155 | 2021-08        |
| Liberia                          | 5LHK9    | 636022156 | 2022-12        |